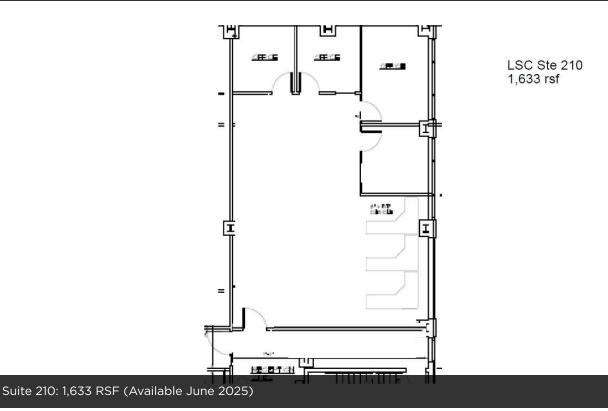

# **AVAILABLE SPACES** SIZE (SF) LEASE TYPE LEASE RATE AVAILABILITY

SUITE

| Suite 100            | 1,300 SF  | Full Service | \$32.00 SF/yr | Available with 30 days notice. |
|----------------------|-----------|--------------|---------------|--------------------------------|
| Suite 210            | 1,633 SF  | Full Service | \$32.00 SF/yr | Available June 2025.           |
| Suite 310            | 1,783 SF  | Full Service | \$32.00 SF/yr | Available immediately.         |
| Suite 420            | 1,323 SF  | Full Service | \$32.00 SF/yr | Available immediately.         |
| Suite 480            | 2,870 SF  | Full Service | \$32.00 SF/yr | Available immediately.         |
| Suite 420, 450 & 480 | 11,615 SF | Full Service | \$32.00 SF/yr | Available within 60-90 days.   |