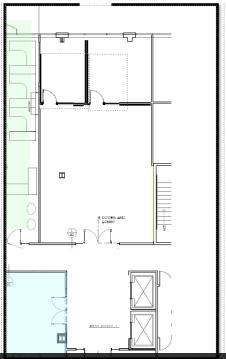

l Service | \$32.00 SF/yr | Available with 30 days notice. |
|----------------------|-----------|--------------|---------------|--------------------------------|
| Suite 210            | 1,633 SF  | Full Service | \$32.00 SF/yr | Available June 2025.           |
| Suite 310            | 1,783 SF  | Full Service | \$32.00 SF/yr | Available immediately.         |
| Suite 420            | 1,323 SF  | Full Service | \$32.00 SF/yr | Available immediately.         |
| Suite 480            | 2,870 SF  | Full Service | \$32.00 SF/yr | Available immediately.         |
| Suite 420, 450 & 480 | 11,615 SF | Full Service | \$32.00 SF/yr | Available within 60-90 days.   |

## STACY LOONEY

# **FLOOR PLANS**



Suite 100: 1,300 RSF (Available with 30 days notice)



## STACY LOONEY

# **FLOOR PLANS**





Suite 420: 1,323 RSF

## STACY LOONEY

# **FLOOR PLANS**



## Suite 480: 2,870 RSF



## STACY LOONEY

# **ADDITIONAL PHOTOS**











## STACY LOONEY

## **NEARBY AMENITIES**



## STACY LOONEY