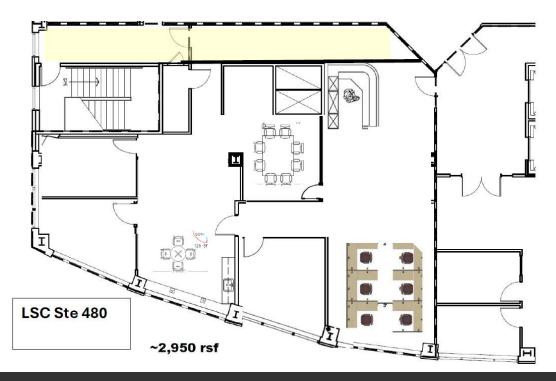

|----------------------|-----------|--------------|---------------|--------------------------------|
| Suite 210            | 1,633 SF  | Full Service | \$32.00 SF/yr | Available June 2025.           |
| Suite 310            | 1,783 SF  | Full Service | \$32.00 SF/yr | Available immediately.         |
| Suite 420            | 1,323 SF  | Full Service | \$32.00 SF/yr | Available immediately.         |
| Suite 480            | 2,870 SF  | Full Service | \$32.00 SF/yr | Available immediately.         |
| Suite 420, 450 & 480 | 11,615 SF | Full Service | \$32.00 SF/yr | Available within 60-90 days.   |

## STACY LOONEY

# **FLOOR PLANS**



Suite 100: 1,300 RSF (Available with 30 days notice)



## STACY LOONEY

# **FLOOR PLANS**





Suite 420: 1,323 RSF

## STACY LOONEY

# **FLOOR PLANS**



## Suite 480: 2,870 RSF



## STACY LOONEY

# **ADDITIONAL PHOTOS**











## STACY LOONEY

## **NEARBY AMENITIES**



## STACY LOONEY