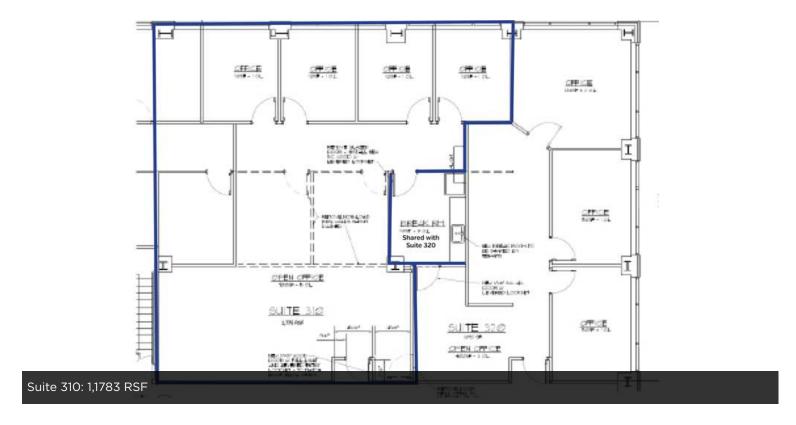

# **AVAILABLE SPACES** SIZE (SF) LEASE TYPE LEASE RATE AVAILABILITY

SUITE

| Suite 100            | 1,300 SF  | Full Service | \$32.00 SF/yr | Available with 30 days notice. |
|----------------------|-----------|--------------|---------------|--------------------------------|
| Suite 210            | 1,633 SF  | Full Service | \$32.00 SF/yr | Available June 2025.           |
| Suite 310            | 1,783 SF  | Full Service | \$32.00 SF/yr | Available immediately.         |
| Suite 420            | 1,323 SF  | Full Service | \$32.00 SF/yr | Available immediately.         |
| Suite 480            | 2,870 SF  | Full Service | \$32.00 SF/yr | Available immediately.         |
| Suite 420, 450 & 480 | 11,615 SF | Full Service | \$32.00 SF/yr | Available within 60-90 days.   |