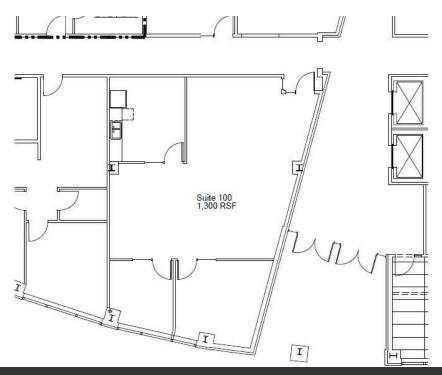

** SIZE (SF) LEASE TYPE LEASE RATE AVAILABILITY

SUITE

| Suite 100            | 1,300 SF  | Full Service | \$32.00 SF/yr | Available with 30 days notice. |
|----------------------|-----------|--------------|---------------|--------------------------------|
| Suite 210            | 1,633 SF  | Full Service | \$32.00 SF/yr | Available June 2025.           |
| Suite 310            | 1,783 SF  | Full Service | \$32.00 SF/yr | Available immediately.         |
| Suite 420            | 1,323 SF  | Full Service | \$32.00 SF/yr | Available immediately.         |
| Suite 480            | 2,870 SF  | Full Service | \$32.00 SF/yr | Available immediately.         |
| Suite 420, 450 & 480 | 11,615 SF | Full Service | \$32.00 SF/yr | Available within 60-90 days.   |

## STACY LOONEY

# **FLOOR PLANS**



Suite 100: 1,300 RSF (Available with 30 days notice)



## STACY LOONEY

# **FLOOR PLANS**





Suite 420: 1,323 RSF

## STACY LOONEY

# **FLOOR PLANS**



## Suite 480: 2,870 RSF



## STACY LOONEY

# **ADDITIONAL PHOTOS**











## STACY LOONEY

## **NEARBY AMENITIES**



## STACY LOONEY