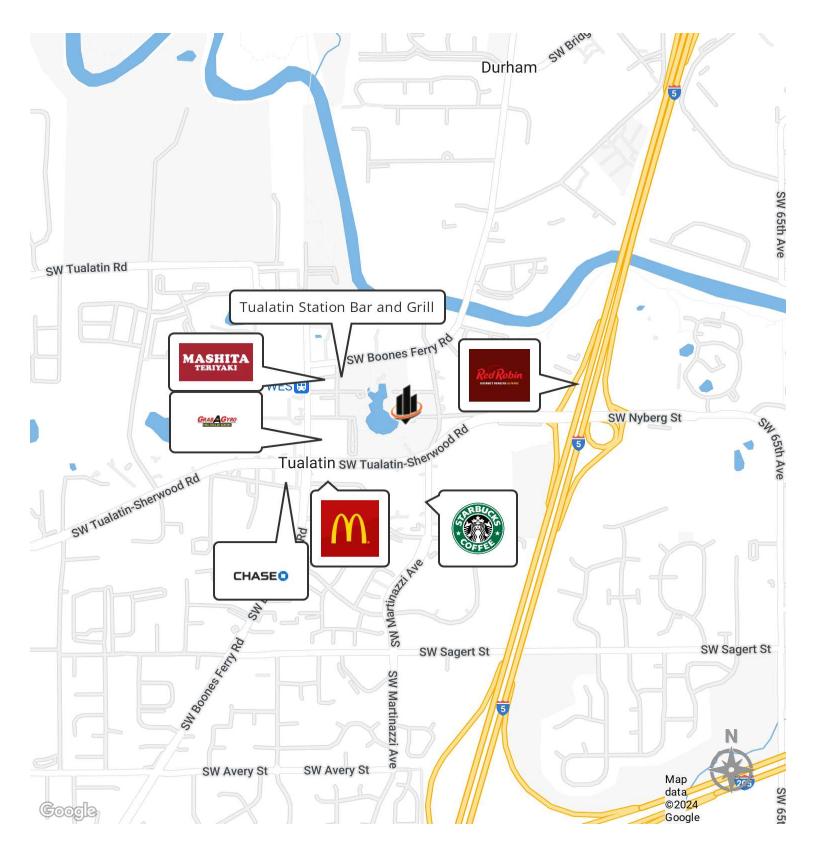

| 1,633 SF  | Full Service | \$32.00 SF/yr | Available June 2025.           |
| Suite 310            | 1,783 SF  | Full Service | \$32.00 SF/yr | Available immediately.         |
| Suite 420            | 1,323 SF  | Full Service | \$32.00 SF/yr | Available immediately.         |
| Suite 480            | 2,870 SF  | Full Service | \$32.00 SF/yr | Available immediately.         |
| Suite 420, 450 & 480 | 11,615 SF | Full Service | \$32.00 SF/yr | Available within 60-90 days.   |

## STACY LOONEY

# **FLOOR PLANS**



Suite 100: 1,300 RSF (Available with 30 days notice)



## STACY LOONEY

# **FLOOR PLANS**





Suite 420: 1,323 RSF

## STACY LOONEY

# **FLOOR PLANS**



## Suite 480: 2,870 RSF



## STACY LOONEY

# **ADDITIONAL PHOTOS**











## STACY LOONEY

## **NEARBY AMENITIES**



## STACY LOONEY