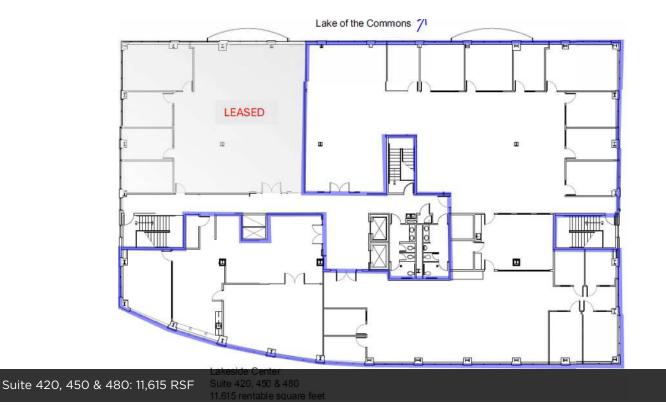

# **AVAILABLE SPACES** SIZE (SF) LEASE TYPE LEASE RATE AVAILABILITY

SUITE

| Suite 100            | 1,300 SF  | Full Service | \$32.00 SF/yr | Available with 30 days notice. |
|----------------------|-----------|--------------|---------------|--------------------------------|
| Suite 210            | 1,633 SF  | Full Service | \$32.00 SF/yr | Available June 2025.           |
| Suite 310            | 1,783 SF  | Full Service | \$32.00 SF/yr | Available immediately.         |
| Suite 420            | 1,323 SF  | Full Service | \$32.00 SF/yr | Available immediately.         |
| Suite 480            | 2,870 SF  | Full Service | \$32.00 SF/yr | Available immediately.         |
| Suite 420, 450 & 480 | 11,615 SF | Full Service | \$32.00 SF/yr | Available within 60-90 days.   |