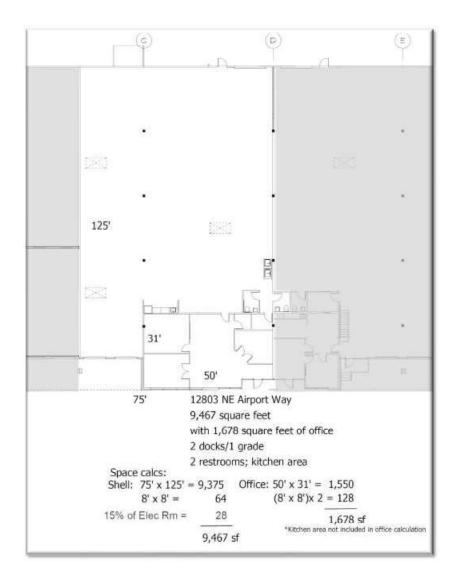

Columbia Pacific Airport Way

12801-13151 NE Airport Way, Portland, OR

12803 NE Airport Way Building 6 9.467 SF 1,678 SF Office 2 Docks 1 Grade

## 12803 NE Airport Way Building 6 9,467 SF 1,678 SF Office 2 Docks 1 Grade