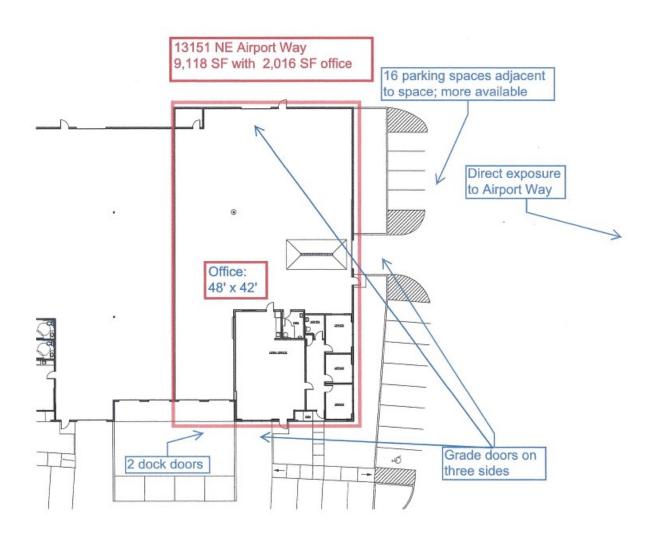

#### 13151 NE Airport Way Building 14 9,118 SF 2,016 SF Office 2 Docks 3 Grade doors