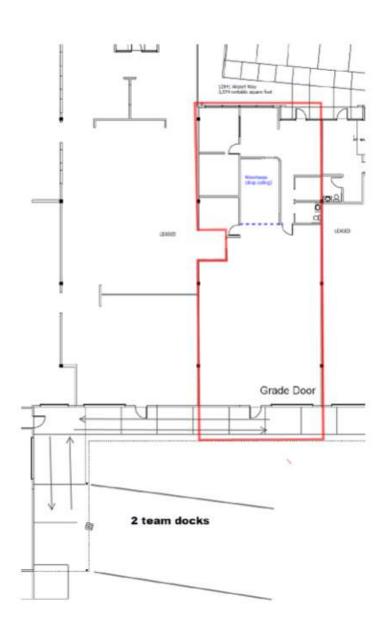

ment space available
- Ample parking
- Traffic Count: 40,000 vehicles per day
- High visibility LED lighting in common areas



## Columbia Pacific Airport Way 12801-13151 NE Airport Way, Portland, OR



12817 NE Airport Way Building 7 15,025 SF 2,838 SF Office 4 Docks 1 Grade



12841 NE Airport Way Building 9 3,574 SF 985 SF Office 2 Team Docks 1 Grade



Building 14
9,118 SF 2,016 SF Office
2 Docks 3 Grades







For more information and tours, contact:

Quest Property Management

Office: 503-222-5402

Kevin Johnson 503-816-5402 Kevin@questpropertymanagement.com

Rachel Phelps 503-349-2799
Rachel@questpropertymanagement.com

#### 12817 NE Airport Way Building 7 15,025 SF 2,838 SF Office 4 Docks 1 Grade



### 12841 NE Airport Way Building 9 3,574 SF 985 SF Office 2 Team Docks 1 Grade



#### 13151 NE Airport Way Building 14 9,118 SF 2,016 SF Office 2 Docks 3 Grade doors