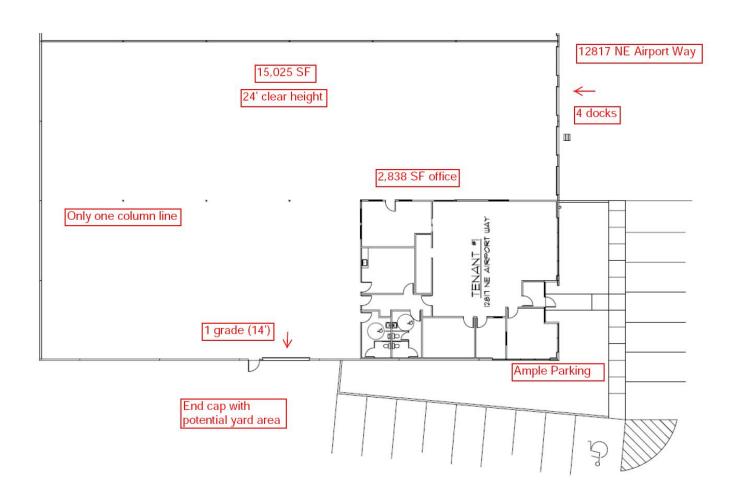

## Columbia Pacific Airport Way 12801-13151 NE Airport Way, Portland, OR

12817 NE Airport Way Building 7 15,025 SF 2,838 SF Office 4 Docks 1 Grade

12841 NE Airport Way Building 9 3,574 SF 985 SF Office 2 Team Docks 1 Grade

#### 12817 NE Airport Way Building 7 15,025 SF 2,838 SF Office 4 Docks 1 Grade