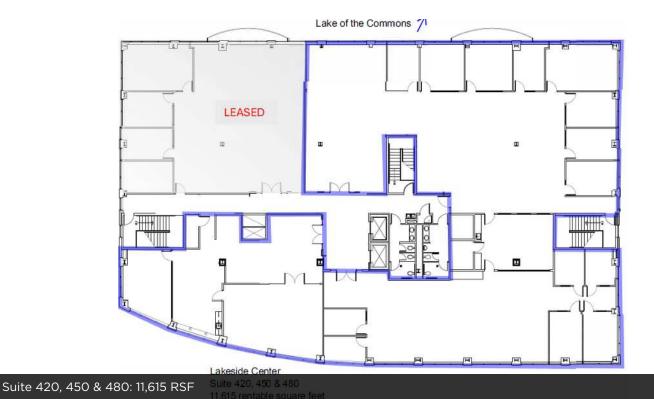

# **AVAILABLE SPACES**

| SUITE                | SIZE (SF) | LEASE TYPE   | LEASE RATE    | AVAILABILITY                 |
|----------------------|-----------|--------------|---------------|------------------------------|
| Suite 210            | 1,633 SF  | Full Service | \$32.00 SF/yr | Available June 2025.         |
| Suite 310            | 1,783 SF  | Full Service | \$32.00 SF/yr | Available immediately.       |
| Suite 420            | 1,323 SF  | Full Service | \$32.00 SF/yr | Available immediately.       |
| Suite 480            | 2,870 SF  | Full Service | \$32.00 SF/yr | Available immediately.       |
| Suite 420, 450 & 480 | 11,615 SF | Full Service | \$32.00 SF/yr | Available within 60-90 days. |