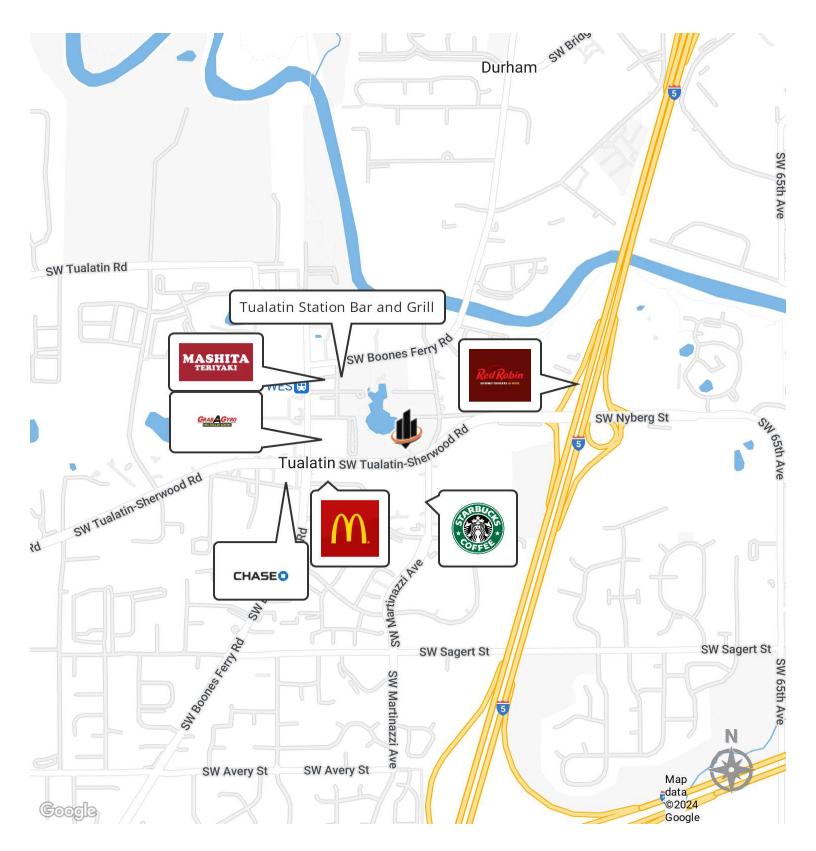

1,633 SF  | Full Service | \$32.00 SF/yr | Available June 2025.         |
| Suite 310            | 1,783 SF  | Full Service | \$32.00 SF/yr | Available immediately.       |
| Suite 420            | 1,323 SF  | Full Service | \$32.00 SF/yr | Available immediately.       |
| Suite 480            | 2,870 SF  | Full Service | \$32.00 SF/yr | Available immediately.       |
| Suite 420, 450 & 480 | 11,615 SF | Full Service | \$32.00 SF/yr | Available within 60-90 days. |

### STACY LOONEY

# **FLOOR PLANS**



LSC Ste 210 1,633 rsf

Suite 210: 1,633 RSF Available June 2025.

## STACY LOONEY

# **FLOOR PLANS**





Suite 420: 1,323 RSF

## STACY LOONEY

# **FLOOR PLANS**



# Suite 480: 2,870 RSF



### STACY LOONEY

# **ADDITIONAL PHOTOS**











### STACY LOONEY

### **NEARBY AMENITIES**



### STACY LOONEY