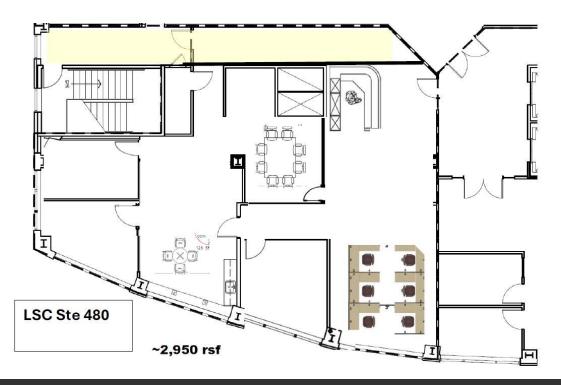

|
|----------------------|-----------|--------------|---------------|------------------------------|
| Suite 210            | 1,633 SF  | Full Service | \$32.00 SF/yr | Available June 2025.         |
| Suite 310            | 1,783 SF  | Full Service | \$32.00 SF/yr | Available immediately.       |
| Suite 420            | 1,323 SF  | Full Service | \$32.00 SF/yr | Available immediately.       |
| Suite 480            | 2,870 SF  | Full Service | \$32.00 SF/yr | Available immediately.       |
| Suite 420, 450 & 480 | 11,615 SF | Full Service | \$32.00 SF/yr | Available within 60-90 days. |

### STACY LOONEY

# **FLOOR PLANS**



LSC Ste 210 1,633 rsf

Suite 210: 1,633 RSF Available June 2025.

## STACY LOONEY

# **FLOOR PLANS**





Suite 420: 1,323 RSF

## STACY LOONEY

# **FLOOR PLANS**



# Suite 480: 2,870 RSF



### STACY LOONEY

# **ADDITIONAL PHOTOS**











### STACY LOONEY

### **NEARBY AMENITIES**



### STACY LOONEY