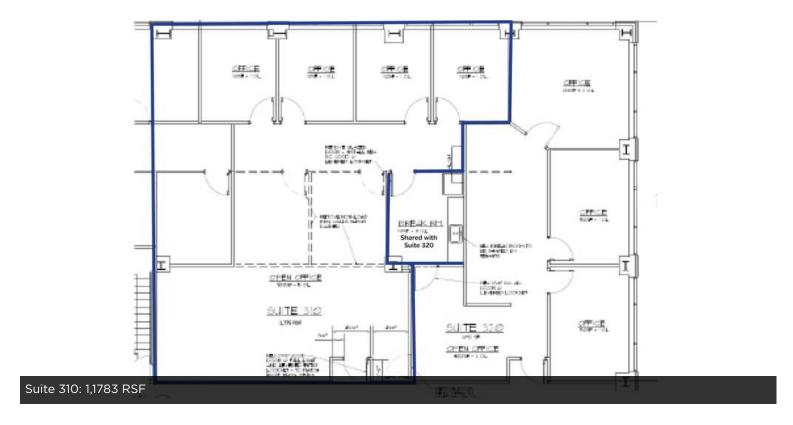

# **AVAILABLE SPACES**

| SUITE                | SIZE (SF) | LEASE TYPE   | LEASE RATE    | AVAILABILITY                 |
|----------------------|-----------|--------------|---------------|------------------------------|
| Suite 210            | 1,633 SF  | Full Service | \$32.00 SF/yr | Available June 2025.         |
| Suite 310            | 1,783 SF  | Full Service | \$32.00 SF/yr | Available immediately.       |
| Suite 420            | 1,323 SF  | Full Service | \$32.00 SF/yr | Available immediately.       |
| Suite 480            | 2,870 SF  | Full Service | \$32.00 SF/yr | Available immediately.       |
| Suite 420, 450 & 480 | 11,615 SF | Full Service | \$32.00 SF/yr | Available within 60-90 days. |