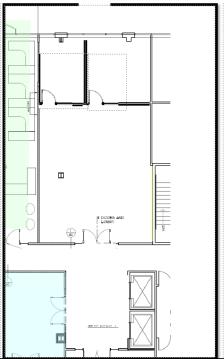

LEASE TYPE   | LEASE RATE    | AVAILABILITY                 |
|----------------------|-----------|--------------|---------------|------------------------------|
| Suite 210            | 1,633 SF  | Full Service | \$32.00 SF/yr | Available June 2025.         |
| Suite 310            | 1,783 SF  | Full Service | \$32.00 SF/yr | Available immediately.       |
| Suite 420            | 1,323 SF  | Full Service | \$32.00 SF/yr | Available immediately.       |
| Suite 480            | 2,870 SF  | Full Service | \$32.00 SF/yr | Available immediately.       |
| Suite 420, 450 & 480 | 11,615 SF | Full Service | \$32.00 SF/yr | Available within 60-90 days. |

### STACY LOONEY

# **FLOOR PLANS**



LSC Ste 210 1,633 rsf

Suite 210: 1,633 RSF Available June 2025.

## STACY LOONEY

# **FLOOR PLANS**





Suite 420: 1,323 RSF

## STACY LOONEY

# **FLOOR PLANS**



# Suite 480: 2,870 RSF



### STACY LOONEY

# **ADDITIONAL PHOTOS**











### STACY LOONEY

### **NEARBY AMENITIES**



### STACY LOONEY