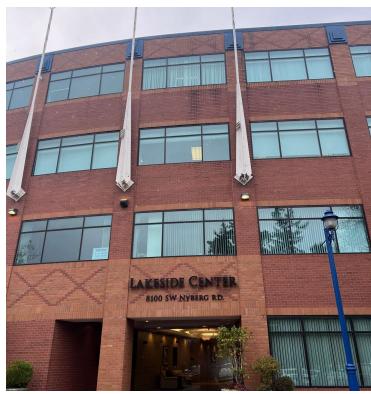

#### PROPERTY SUMMARY





#### OFFERING SUMMARY

| LEASE RATE:    | \$32.00 SF/yr (Full<br>Service) |
|----------------|---------------------------------|
| BUILDING SIZE: | 55,721 SF                       |
| AVAILABLE SF:  | 1,323 - 11,615 SF               |
| LOT SIZE:      | 97,574 SF                       |
| YEAR BUILT:    | 1995                            |
| ZONING:        | CC                              |
| MARKET:        | Suburban                        |
| SUBMARKET:     | Tualatin                        |

#### PROPERTY OVERVIEW

Located along beautiful Lake Commons, Lakeside Center offers premium Class A office space for lease with many amenities including a large on site conference room for Tenants use, and a parking ratio of 4/1000. Restaurants and shopping options are nearby as well as many out