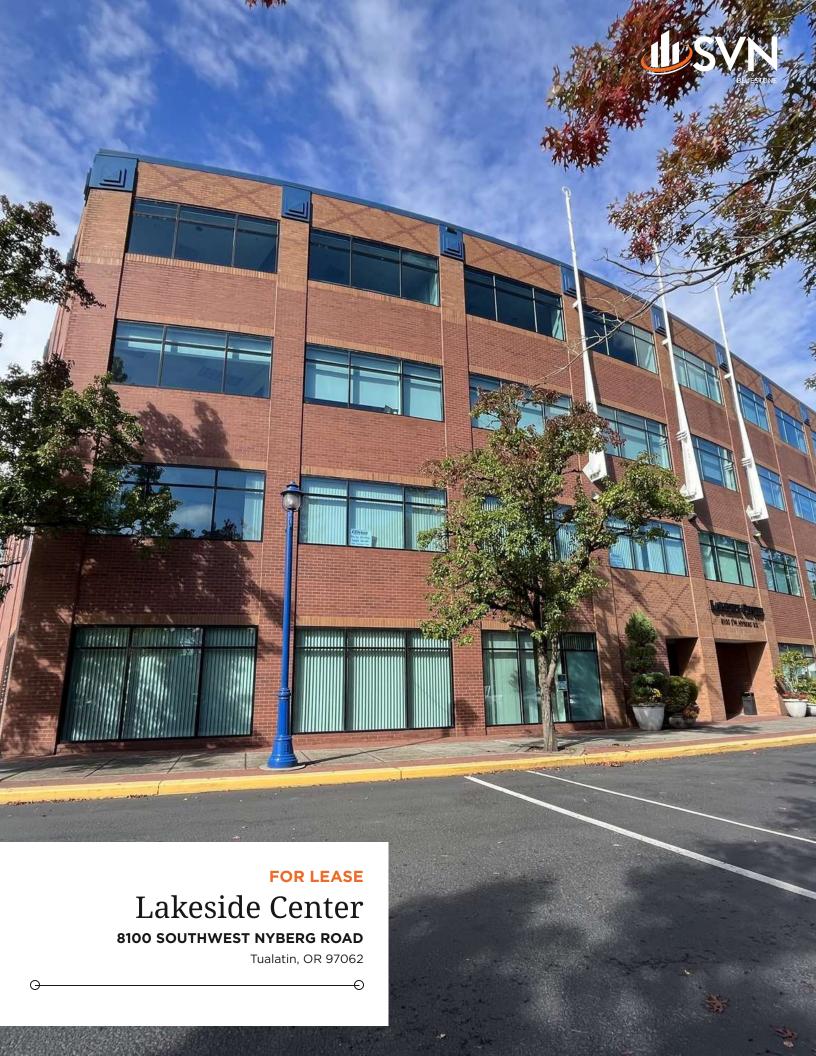

#### PROPERTY SUMMARY

#### OFFERING SUMMARY

| LEASE RATE:    | \$32.00 SF/yr (Full<br>Service) |
|----------------|---------------------------------|
| BUILDING SIZE: | 55,721 SF                       |
| AVAILABLE SF:  | 1,323 - 11,615 SF               |
| LOT SIZE:      | 97,574 SF                       |
| YEAR BUILT:    | 1995                            |
| ZONING:        | CC                              |
| MARKET:        | Suburban                        |
| SUBMARKET:     | Tualatin                        |

#### PROPERTY OVERVIEW

Located along beautiful Lake Commons, Lakeside Center offers premium Class A office space for lease with many amenities including a large on site conference room for Tenants use, and a parking ratio of 4/1000. Restaurants and shopping options are nearby as well as many outdoor gathering options.

#### PROPERTY HIGHLIGHTS

- Premium Class A Office Space
- Large Board/Conference Room
- Excellent property management
- Abundant Parking at 4/1000 parking ratio
- Lake Views & Walkable to restaurants & shops